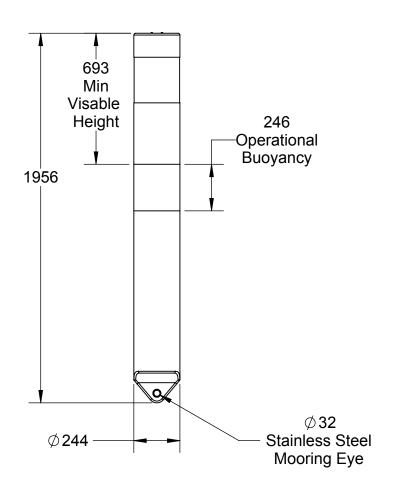

## Notes:

- 1. Total Displacement Approximately 84 L
- 2. EPS Foam Filled.

| THOAL |
|-------|
|       |

PROPRIETARY AND CONFIDENTIAL

THE INFORMATION CONTAINED IN THIS DRAWING IS THE SOLE PROPERTY OF NORTHWEST PLASTICS LTD. ANY REPRODUCTION IN PART OR AS A WHOLE WITHOUT THE WRITTEN PERMISSION OF NORTHWEST PLASTICS LTD IS PROHIBITED.

200 - 1605 Industrial Ave. Port Coquitlam, BC V3C 6M9 (604) 552-9734

DO NOT SCALE DRAWING

| _ | DRAWN BY | DATE    |
|---|----------|---------|
|   | TK       | 08/24/1 |
|   |          |         |

DIMENSIONS ARE IN MILLIMETERS

> TOLERANCES: +/- 1.5%

| CM 23 CAN |  |
|-----------|--|
|           |  |

|            | SIZE<br><b>A</b> | DWG. NO. | TK-029-001 |              |
|------------|------------------|----------|------------|--------------|
| SCALE:1:20 |                  | E:1:20   |            | SHEET 1 OF 1 |