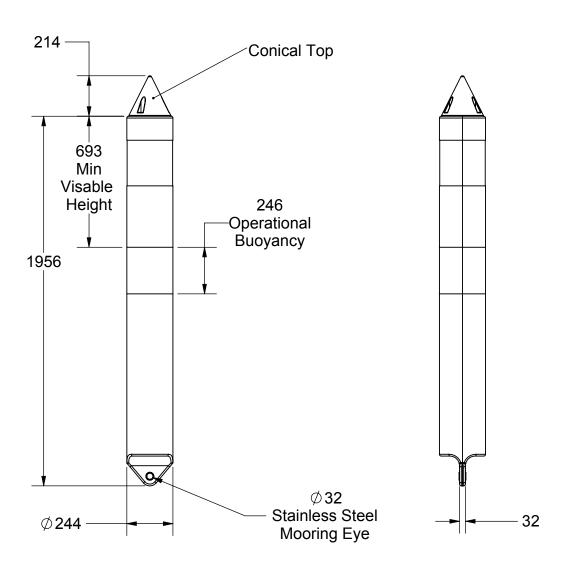

## Notes:

- 1. Total Displacement Approximately 86 L
- 2. EPS Foam Filled.

| THOAL                     |
|---------------------------|
| 200 - 1605 Industrial Ave |

200 - 1605 Industrial Ave. Port Coquitlam, BC V3C 6M9 (604) 552-9734

DO NOT SCALE DRAWING

ΤK 08/24/16 DIMENSIONS ARE IN MILLIMETERS TOLERANCES: +/- 1.5%

DRAWN BY

DATE

CM 23 CON

SIZE DWG. NO. TK-030-001 Α SCALE:1:20 SHEET 1 OF 1

THE INFORMATION CONTAINED IN THIS DRAWING IS THE SOLE PROPERTY OF NORTHWEST PLASTICS LTD. ANY REPRODUCTION IN PART OR AS A WHOLE WITHOUT THE WRITTEN PERMISSION OF NORTHWEST PLASTICS LTD IS PROHIBITED.