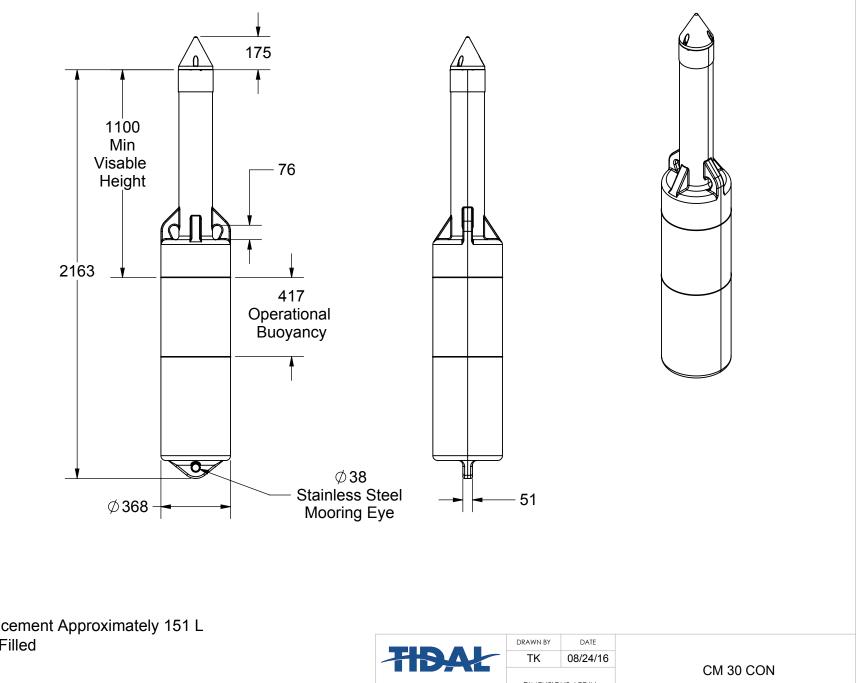

## Notes:

- 1. Total Displacement Approximately 151 L
- 2. EPS Foam Filled

|                                                                                                                                     |                                                          |                                  | CM 30 CON                |      |
|-------------------------------------------------------------------------------------------------------------------------------------|----------------------------------------------------------|----------------------------------|--------------------------|------|
| PROPRIETARY AND CONFIDENTIAL                                                                                                        | 200 - 1605 Industrial Ave.<br>Port Coguitlam, BC V3C 6M9 | DIMENSIONS ARE IN<br>MILLIMETERS |                          |      |
| THE INFORMATION CONTAINED IN THIS DRAWING IS THE SOLE PROPERTY OF<br>NORTHWEST PLASTICS LTD. ANY REPRODUCTION IN PART OR AS A WHOLE | (604) 552-9734                                           | TOLERANCES:<br>+/- 1.5%          | SIZE DWG. NO. TK-032-001 |      |
| WITHOUT THE WRITTEN PERMISSION OF NORTHWEST PLASTICS LTD IS PROHIBITED.                                                             | DO NOT SCALE DRAWING                                     | ., 1.0,0                         | SCALE:1:20 SHEET 1 C     | OF 1 |