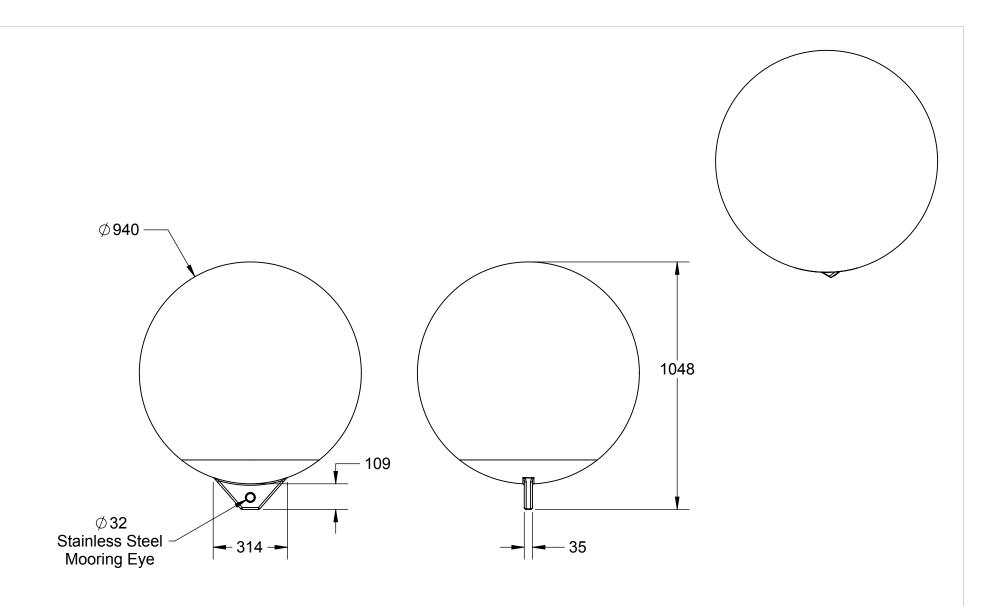

## Notes:

- 1. Total Displacement Approximately 435 L
- 2. EPS Foam Filled

## PROPRIETARY AND CONFIDENTIAL

THE INFORMATION CONTAINED IN THIS DRAWING IS THE SOLE PROPERTY OF NORTHWEST PLASTICS LTD. ANY REPRODUCTION IN PART OR AS A WHOLE WITHOUT THE WRITTEN PERMISSION OF NORTHWEST PLASTICS LTD IS PROHIBITED.



200 - 1605 Industrial Ave. Port Coquitlam, BC V3C 6M9 (604) 552-9734

DO NOT SCALE DRAWING

| TK       | 09/01/10 |
|----------|----------|
| DRAWN BY | DATE     |

DIMENSIONS ARE IN MILLIMETERS

TOLERANCES: +/- 1.5%

SCALE:1:16

| HB 94 |          |            |  |
|-------|----------|------------|--|
| SIZE  | DWG. NO. | TK-028-001 |  |

SHEET 1 OF 1