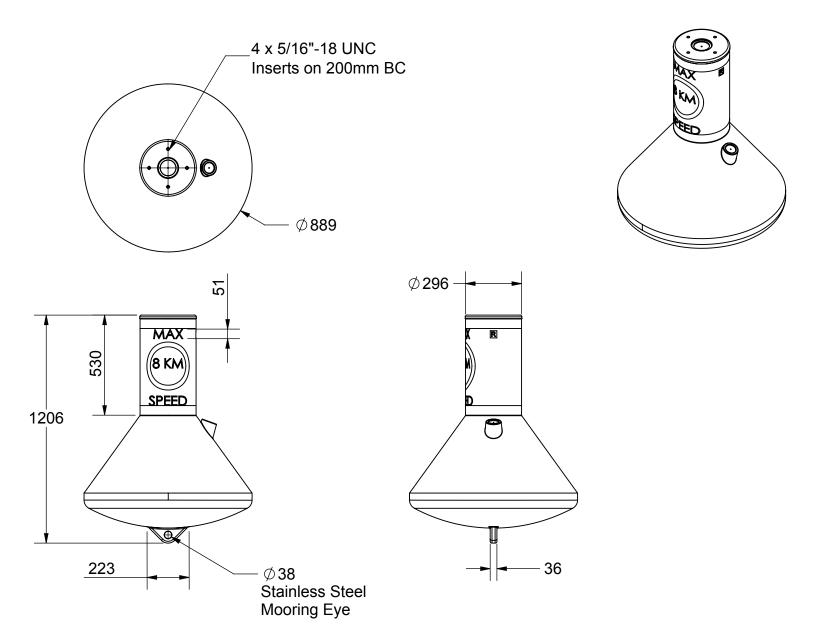

## Notes:

- 1. Total Displacement Approximately 239 L
- 2. EPS Foam Filled

## PROPRIETARY AND CONFIDENTIAL

THE INFORMATION CONTAINED IN THIS DRAWING IS THE SOLE PROPERTY OF NORTHWEST PLASTICS LTD. ANY REPRODUCTION IN PART OR AS A WHOLE WITHOUT THE WRITTEN PERMISSION OF NORTHWEST PLASTICS LTD IS PROHIBITED.

200 - 1605 Industrial Ave. Port Coquitlam, BC V3C 6M9 (604) 552-9734

DO NOT SCALE DRAWING

| DRAWN BY | DATE     |
|----------|----------|
| TK       | 09/02/16 |
|          |          |

DIMENSIONS ARE IN MILLIMETERS

TOLERANCES: +/- 1.5%

|      |          | IB 89      |              |
|------|----------|------------|--------------|
| SIZE | DWG. NO. | TK-041-001 |              |
| SCA  | LE:1:20  |            | SHEET 1 OF 1 |