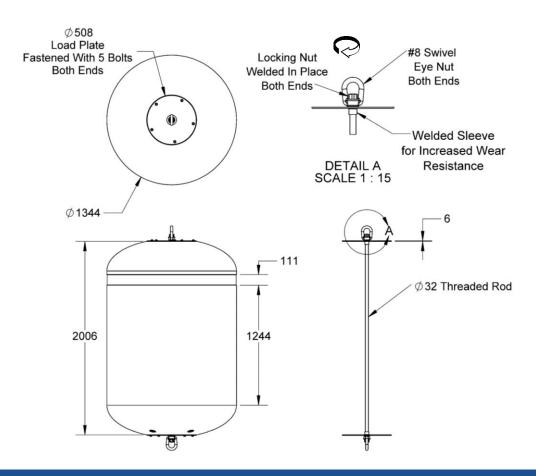

## **GENERAL SPECIFICATIONS**

| Diameter           | 52 ½" / 1.34 m    |
|--------------------|-------------------|
| Wall Thickness     | ¼" / 6 mm         |
| Height             | 79" / 2 m         |
| Air Weight         | 359 lbs / 163 kg  |
| Total Displacement | 5512 lbs / 2500 L |