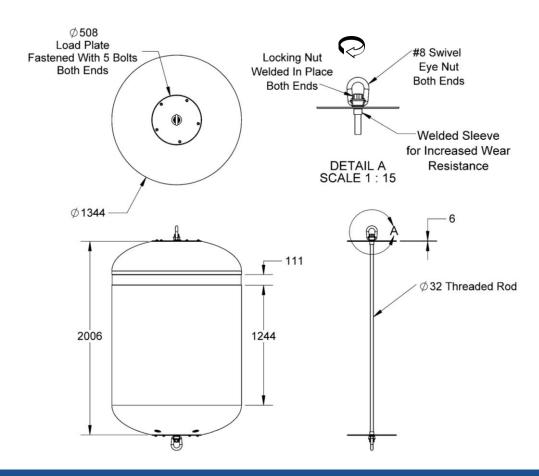

## **GENERAL SPECIFICATIONS**

| Diameter           | 1344 mm |
|--------------------|---------|
| Wall Thickness     | 6 mm    |
| Height             | 2006 mm |
| Air Weight         | 163 kg  |
| Total Displacement | 2500 L  |