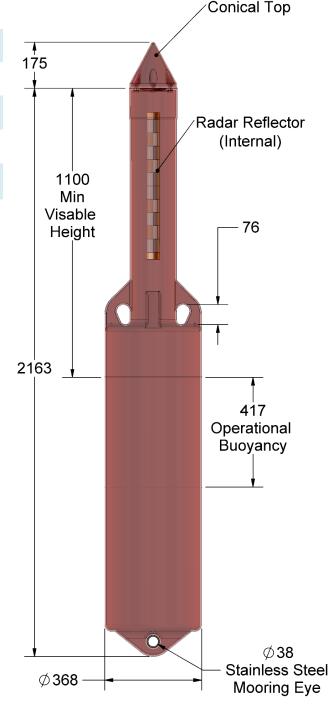

# Diameter 368 mm Wall Thickness 6 mm Height 2338 mm Air Weight 36 kg Displacement 151 L

Reserve Buoyance with min 45 kg mooring mass