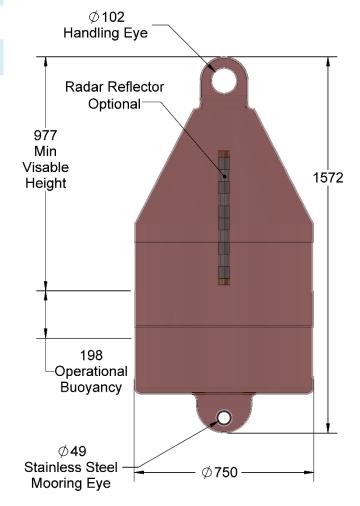

## **GENERAL SPECIFICATIONS**

| Diameter                               | 750 mm  |
|----------------------------------------|---------|
| Wall Thickness                         | 6 mm    |
| Height                                 | 1572 mm |
| Air Weight                             | 28 kg   |
| Displacement                           | 416 L   |
| Reserve Buoyance with min mooring mass | 84 kg   |