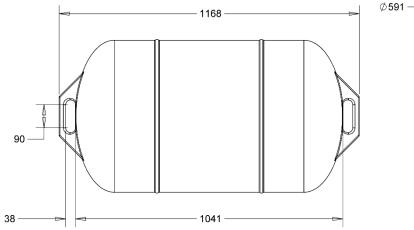

## **GENERAL SPECIFICATIONS**

| Diameter           | 23" / 591 mm            |
|--------------------|-------------------------|
| Wall Thickness     | <sup>1</sup> /s" / 5 mm |
| Height             | 46" / 1168 mm           |
| Air Weight         | 33 lbs / 15 kg          |
| Total Displacement | 571 lbs / 259 L         |