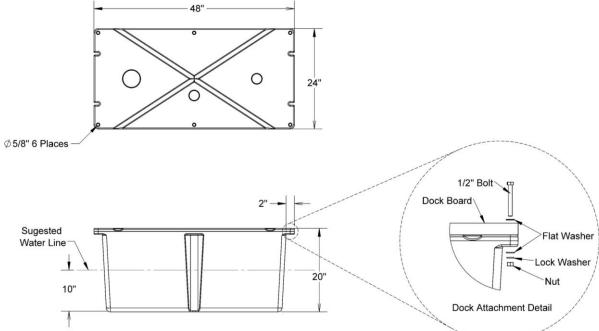

### **GENERAL SPECIFICATIONS**

| Length                                         | 48" / 122 cm     |
|------------------------------------------------|------------------|
| Width                                          | 24" / 61 cm      |
| Height                                         | 20" / 51 cm      |
| Weight                                         | 38 lbs / 17 kg   |
| Total Displacement                             | 710 lbs / 322 kg |
| Approximate Floatation at Indicated Water Line | 343 lbs / 156 kg |