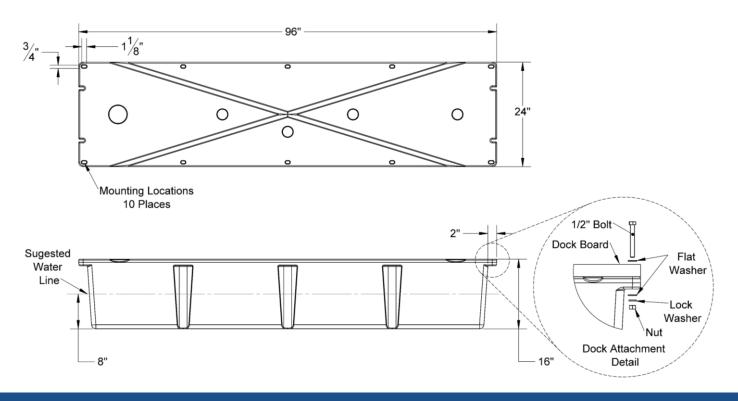

## **GENERAL SPECIFICATIONS**

| Length                                         | 96"       |
|------------------------------------------------|-----------|
| Width                                          | 24"       |
| Height                                         | 16"       |
| Weight                                         | 28 lbs.   |
| Total Displacement                             | 1200 lbs. |
| Approximate Floatation at Indicated Water Line | 584 lbs.  |