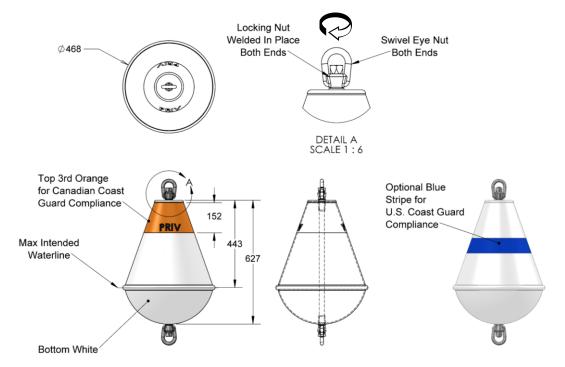

#### **GENERAL SPECIFICATIONS**

| Diameter           | 468 mm |
|--------------------|--------|
| Wall Thickness     | 4.8 mm |
| Height             | 627 mm |
| Air Weight         | 5 kg   |
| Total Displacement | 51 L   |

## POLYETHYLENE

Virgin PE material used with a UV 15 inhibitor **COLOUR** Comes in standard white with the top 1/3<sup>rd</sup> above water line orange **EPS FOAM** 16 kg/m<sup>3</sup> density closed cell EPS foam used