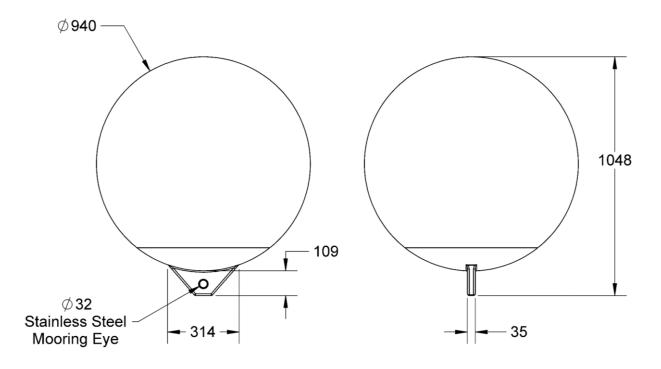

### **GENERAL SPECIFICATIONS**

| Diameter       | 940 mm  |
|----------------|---------|
| Wall Thickness | 6 mm    |
| Height         | 1048 mm |
| Air Weight     | 27 kg   |
| Displacement   | 435 L   |