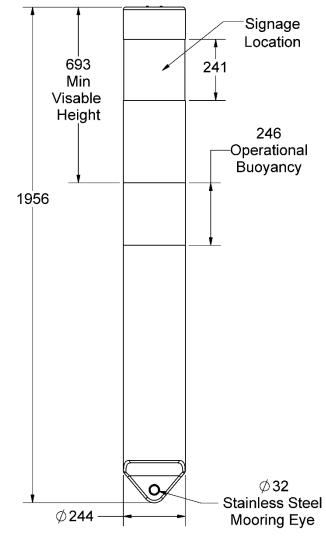

# **GENERAL SPECIFICATIONS**

| Diameter                               | 244 mm  |
|----------------------------------------|---------|
| Wall Thickness                         | 6 mm    |
| Height                                 | 1956 mm |
| Air Weight                             | 33 kg   |
| Displacement                           | 84 L    |
| Reserve Buoyance with min mooring mass | 12 kg   |