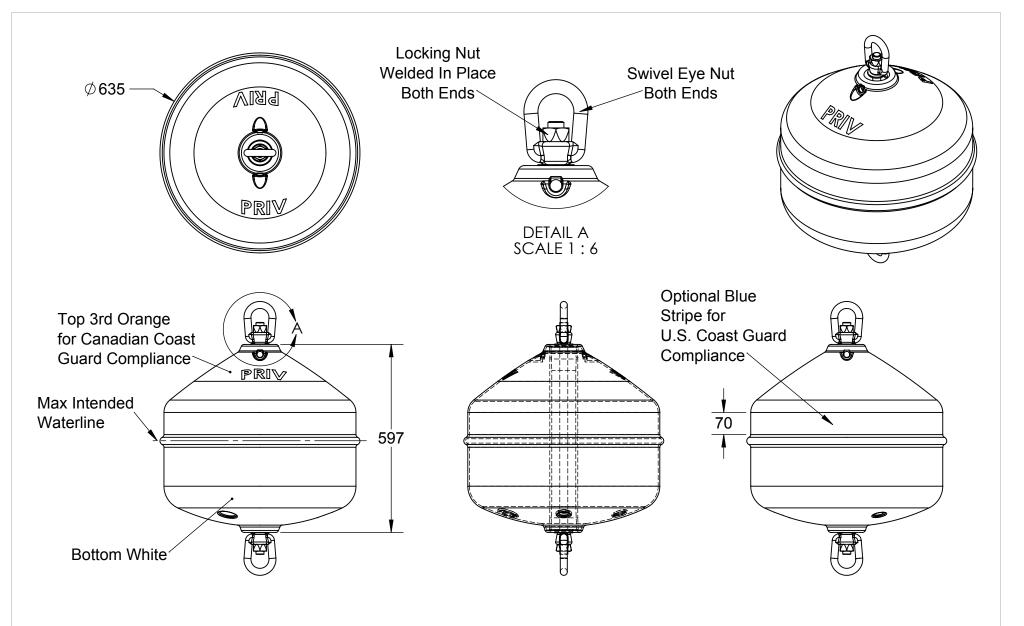

## Notes:

- 1. Total Displacement Approximately 120 Litres
- 2. EPS Foam Filled

## PROPRIETARY AND CONFIDENTIAL

THE INFORMATION CONTAINED IN THIS DRAWING IS THE SOLE PROPERTY OF NORTHWEST PLASTICS LTD. ANY REPRODUCTION IN PART OR AS A WHOLE WITHOUT THE WRITTEN PERMISSION OF NORTHWEST PLASTICS LTD IS PROHIBITED.

200 - 1605 Industrial Ave. Port Coquitlam, BC V3C 6M9 (604) 552-9734

DO NOT SCALE DRAWING

| - | DRAWN BY | DATE     |
|---|----------|----------|
|   | TK       | 09/15/16 |

DIMENSIONS ARE IN MILLIMETERS

TOLERANCES: +/- 1.5%

## MB 61 STANDARD ASSEMBLY

| SIZE DWG.  | NO. TK-044-001 |            |
|------------|----------------|------------|
| SCALE:1:12 |                | SHEET 1 OF |