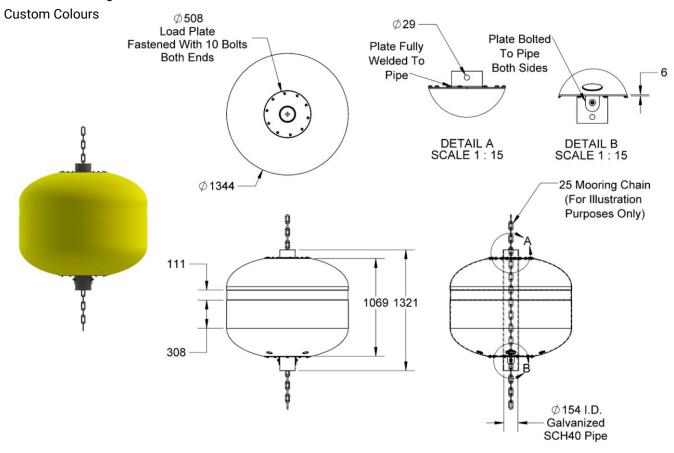

## **GENERAL SPECIFICATIONS**

| Diameter           | 52 ½" / 1.34 m    |
|--------------------|-------------------|
| Wall Thickness     | ¼" / 6 mm         |
| Height             | 42" / 1.07 m      |
| Air Weight         | 234 lbs / 106 kg  |
| Total Displacement | 2646 lbs / 1200 L |