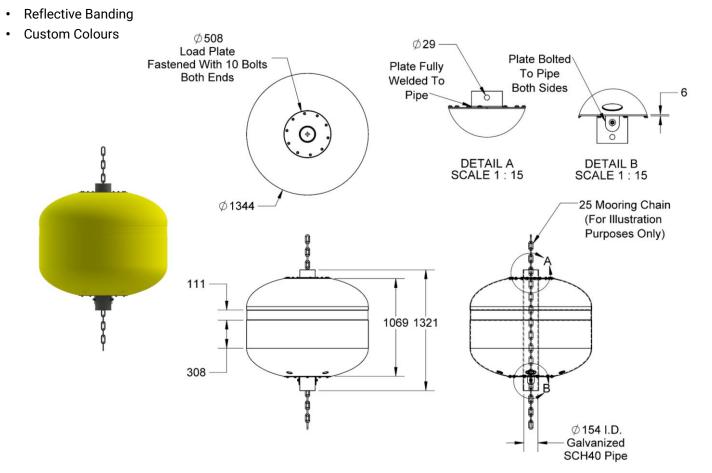

## **GENERAL SPECIFICATIONS**

**AVAILABLE OPTIONS** 

| Diameter           | 52 ½" / 1344 mm   |
|--------------------|-------------------|
| Wall Thickness     | ¼" / 6 mm         |
| Height             | 42" / 1069 mm     |
| Air Weight         | 234 lbs / 106 kg  |
| Total Displacement | 2646 lbs / 1200 L |