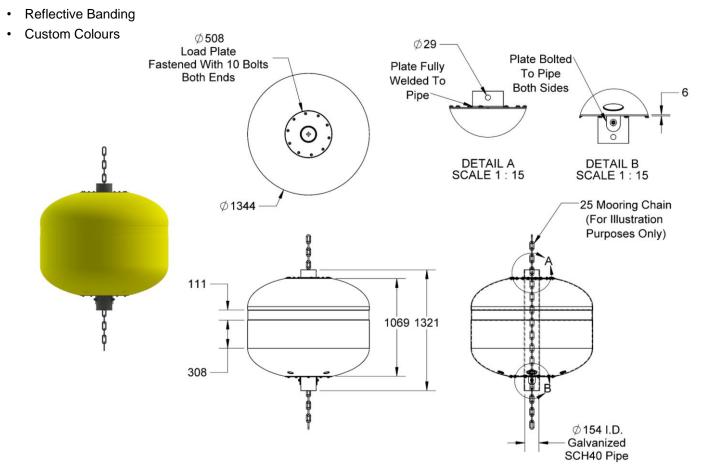

## **FEATURES & BENEFITS**

- Full length 6" diameter steel tube replacing the standard rod allows for versatility in mooring and easier visual inspection of the tackle
- Highest quality, UV stabilized, seamless one-piece construction with uniform wall thickness and galvanized internals ensure a robust life expectancy to 15+ years
- · Large diameter load plates secured to the shell for maximum load disbursement
- Refined EPS foaming process with over 20 years of experience significantly reduces risk of sinking and environmental contamination
- · Indented area for retro-reflective tape inhibits sliding and loss of reflective material

### **GENERAL SPECIFICATIONS**

**AVAILABLE OPTIONS** 

| Diameter           | 52 ½" / 1344 mm   |
|--------------------|-------------------|
| Wall Thickness     | 1⁄4" / 6 mm       |
| Height             | 42" / 1069 mm     |
| Air Weight         | 234 lbs / 106 kg  |
| Total Displacement | 2646 lbs / 1200 L |