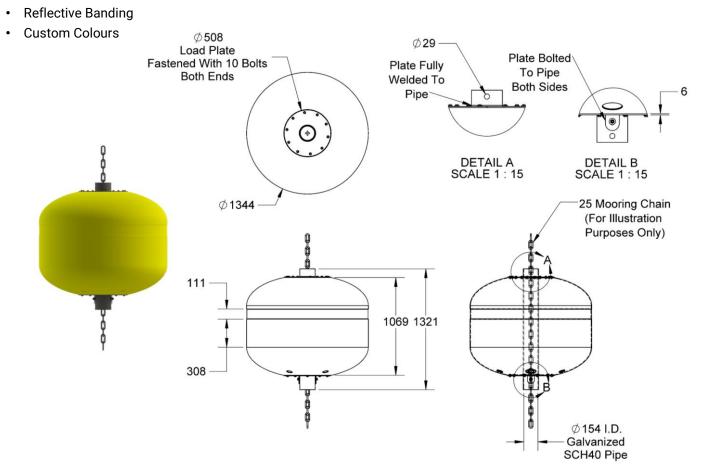

# CB1200 HAWSER AQUACULTURE BUOYS

# **FEATURES & BENEFITS**

- Full length 6" diameter steel tube replacing the standard rod allows for versatility in mooring and easier visual inspection of the tackle
- Highest quality, UV stabilized, seamless one-piece construction with uniform wall thickness and galvanized internals ensure a robust life expectancy to 15+ years
- Large diameter load plates secured to the shell for maximum load disbursement
- Refined EPS foaming process with over 20 years of experience significantly reduces risk of sinking and environmental contamination
- Indented area for retro-reflective tape inhibits sliding and loss of reflective material

# **GENERAL SPECIFICATIONS**

**AVAILABLE OPTIONS** 

| Diameter           | 1344 mm |
|--------------------|---------|
| Wall Thickness     | 6 mm    |
| Height             | 1069 mm |
| Air Weight         | 106 kg  |
| Total Displacement | 1200 L  |