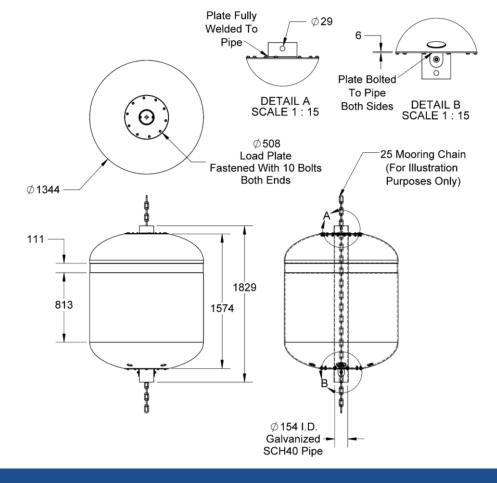

## **GENERAL SPECIFICATIONS**

| Diameter           | 52 ½" / 1.34 m    |
|--------------------|-------------------|
| Wall Thickness     | ¼" / 6 mm         |
| Height             | 62" / 1.57 m      |
| Air Weight         | 368 lbs / 167 kg  |
| Total Displacement | 4079 lbs / 1850 L |