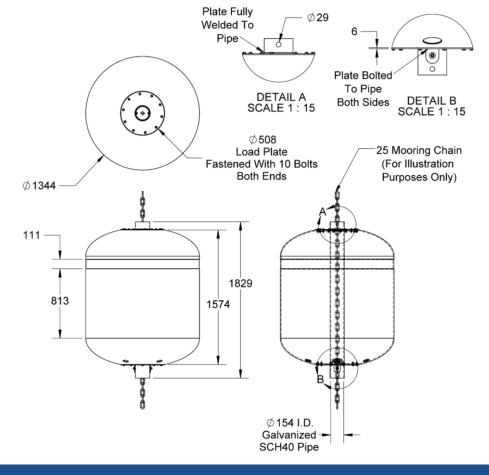

# **GENERAL SPECIFICATIONS**

| Diameter           | 52 ½" / 1344 mm   |
|--------------------|-------------------|
| Wall Thickness     | 3⁄8" / 9.5 mm     |
| Height             | 62" / 1574 mm     |
| Air Weight         | 368 lbs / 167 kg  |
| Total Displacement | 4079 lbs / 1850 L |