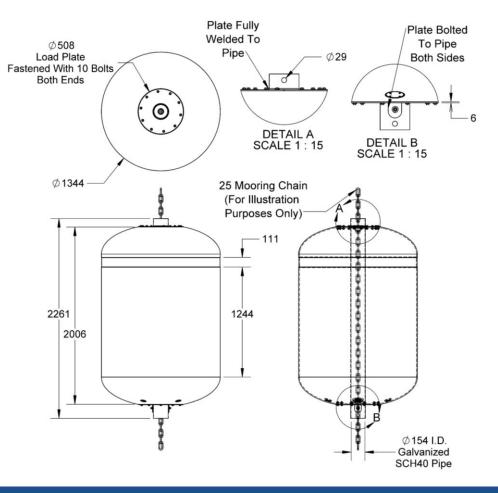

### **GENERAL SPECIFICATIONS**

| Diameter           | 52 ½" / 1334 mm   |
|--------------------|-------------------|
| Wall Thickness     | ¼" / 6 mm         |
| Height             | 79" / 2006 mm     |
| Air Weight         | 457 lbs / 207 kg  |
| Total Displacement | 5512 lbs / 2500 L |