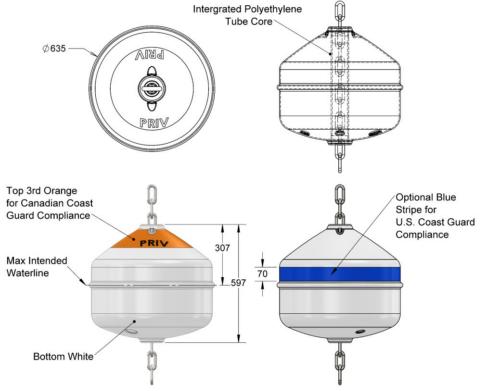

## **GENERAL SPECIFICATIONS**

| Diameter           | 635 mm |
|--------------------|--------|
| Wall Thickness     | 5 mm   |
| Height             | 597 mm |
| Air Weight         | 12 kg  |
| Total Displacement | 120 L  |

## MATERIAL SPECIFICATIONS

| POLYETHYLENE                                           |
|--------------------------------------------------------|
| Virgin PE material used with a UV 15 inhibitor         |
| COLOUR                                                 |
| Comes in standard white with the top $1/3^{rd}$        |
| above water line orange                                |
| EPS FOAM                                               |
| 16 kg/m <sup>3</sup> density closed cell EPS foam used |
| GALVANIZED STEEL                                       |
| Internal components are hot-dipped                     |
| galvanized                                             |
|                                                        |