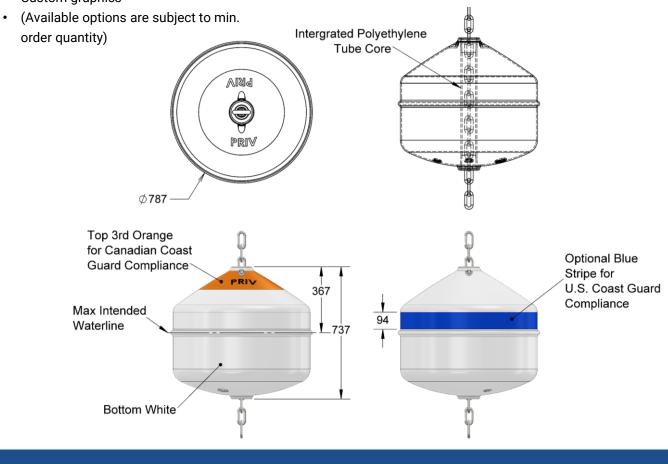

## **GENERAL SPECIFICATIONS**

| Diameter           | 787 mm |
|--------------------|--------|
| Wall Thickness     | 6 mm   |
| Height             | 737 mm |
| Air Weight         | 19 kg  |
| Total Displacement | 237 L  |

## MATERIAL SPECIFICATIONS

| POLYETHYLENE                                           |
|--------------------------------------------------------|
| Virgin PE material used with a UV 15 inhibitor         |
| COLOUR                                                 |
| Comes in standard white with the top 1/3 <sup>rd</sup> |
| above water line orange                                |
| EPS FOAM                                               |
| 16 kg/m <sup>3</sup> density closed cell EPS foam used |
| GALVANIZED STEEL                                       |
| Internal components are hot-dipped                     |
| galvanized                                             |
|                                                        |

## AVAILABLE OPTIONS

- Reflective banding Custom colours
- Custom graphics

CONTACT US

Phone: (604) 229-4084 Toll Free: 1-888-318-6604 info@tidalmarine.ca www.tidalbuoys.com