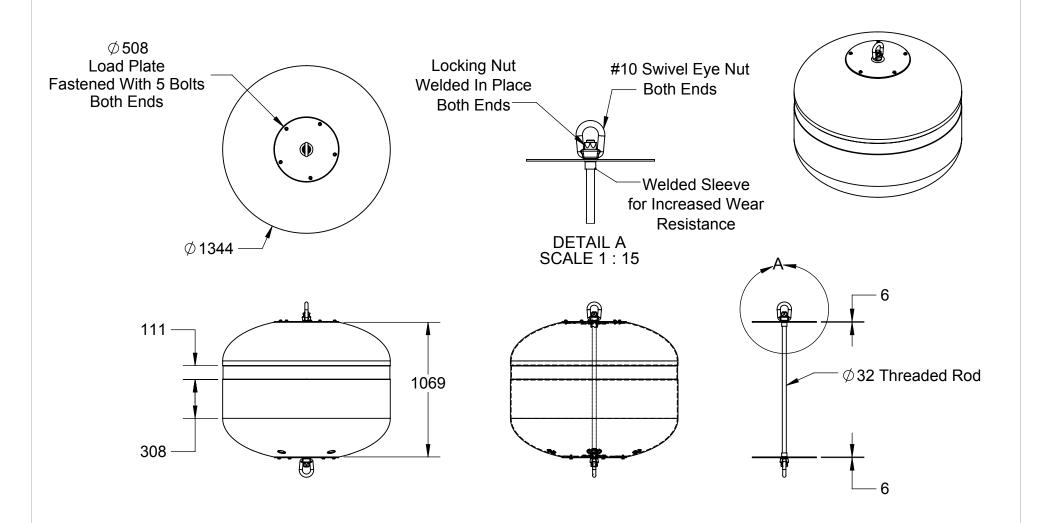

## Notes:

- 1. Total Displacement Approximately 1200 L
- 2. EPS Foam Filled

200 - 1605 Industrial Ave. Port Coquitlam, BC V3C 6M9 (604) 552-9734

DO NOT SCALE DRAWING

TK 08/22/16

DIMENSIONS ARE IN MILLIMETERS

DATE

DRAWN BY

TOLERANCES: +/- 1.5%

## CB 1200 STANDARD ASSEMBLY

| SIZE A     | DWG. | NO. | TK-016-001 |              |
|------------|------|-----|------------|--------------|
| SCALE:1:30 |      |     |            | SHEET 1 OF 1 |

PROPRIETARY AND CONFIDENTIAL

THE INFORMATION CONTAINED IN THIS DRAWING IS THE SOLE PROPERTY OF

THE INFORMATION CONTAINED IN THIS DRAWING IS THE SOLE PROPERTY OF NORTHWEST PLASTICS LTD. ANY REPRODUCTION IN PART OR AS A WHOLE WITHOUT THE WRITTEN PERMISSION OF NORTHWEST PLASTICS LTD IS PROHIBITED.